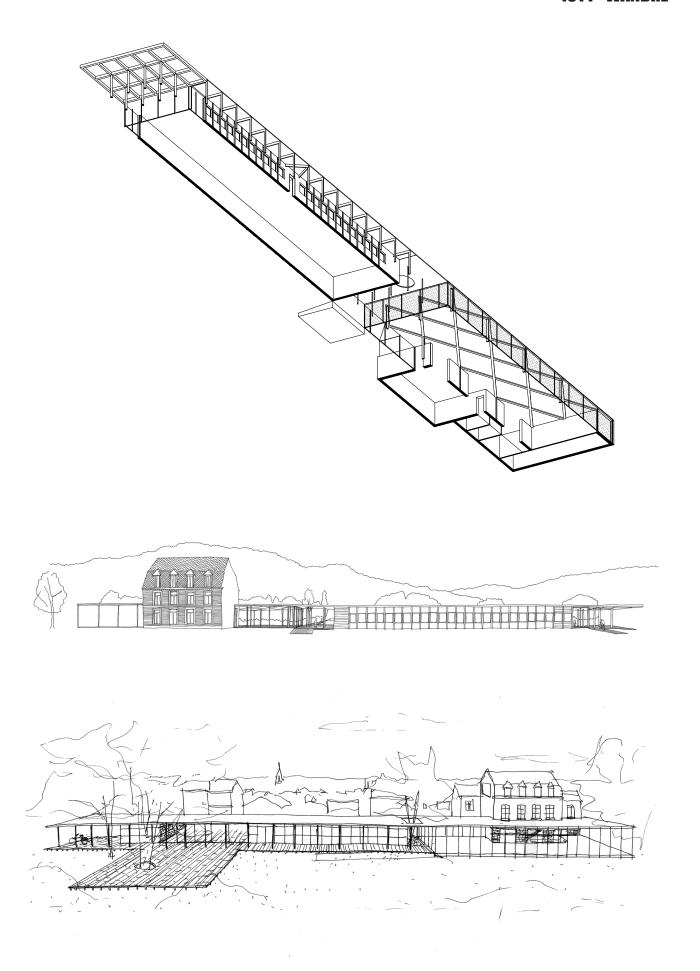

The linear structure gives the idea of a whole, the new center with the range of functions gets a clear face. At the same time it makes a boundary between the street, the program and the park. A passage in the center ensures the necessary permeability. The simple intervention gives the project a clear reception function: clear access to and from the functions creates a pleasant place to relax.

The new building consists of a pallet of different white-painted steel structures. It ensures readability of the unit and at the same time gives a subtle expression per function (bicycle storage, terrace, passage, hall, ...).