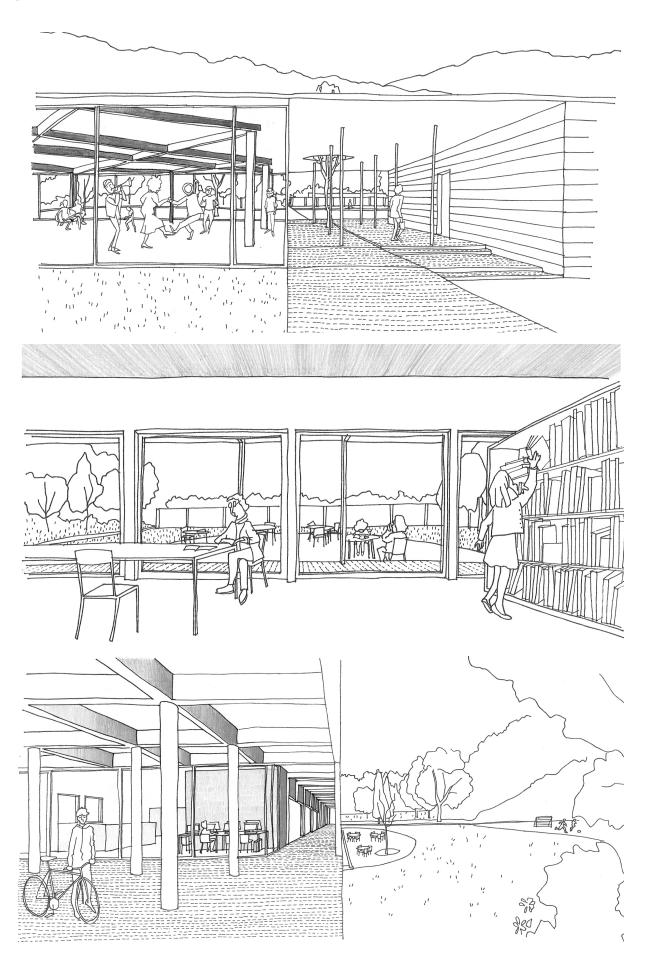

We choose to partly share the project in the mansion, as well as to safeguard the park as much as possible. It's a house like many in the street, but bigger, more sophisticated. A new perimeter encloses the existing building and the mansion; alternately filled with canopies and new spaces. A polyvalent hall forms the closing piece, with a view of the new park. We work on both the image of the whole from the park and from the street.

The linear structure gives the idea of a whole, the new center with the range of functions gets a clear face. At the same time it makes a boundary between the street, the program and the park. A passage in the center ensures the necessary permeability. The simple intervention gives the project a clear reception function: clear access to and from the functions creates a pleasant place to relax.

The new building consists of a pallet of different white-painted steel structures. It ensures readability of the unit and at the same time gives a subtle expression per function (bicycle storage, terrace, passage, hall, ...).