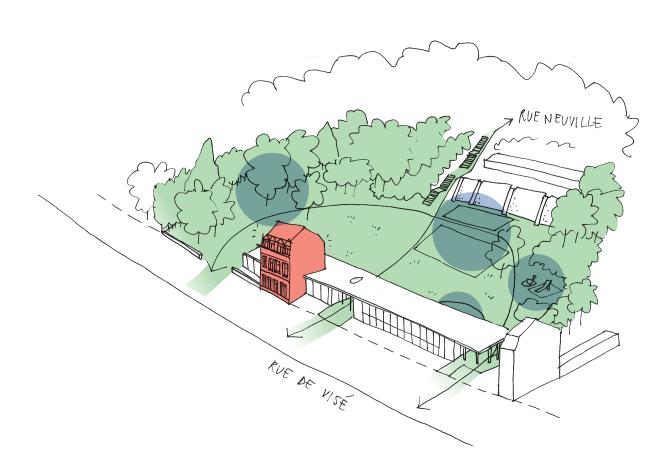

## **AgwA**

The city of Liège wishes a new center in its suburb of Wandre. An existing, architecturally valuable mansion is empty; Besides, we find a recently renovated concrete structure from the 70's where a library, police station, child & family office (ONE) and a neighborhood room are housed. The building is desolate on site, there is no real connection with the environment.

We choose to partly share the project in the mansion, as well as to safeguard the park as much as possible. It's a house like many in the street, but bigger, more sophisticated. A new perimeter encloses the existing building and the mansion; alternately filled with canopies and new spaces. A polyvalent hall forms the closing piece, with a view of the new park. We work on both the image of the whole from the park and from the street.

The linear structure gives the idea of a whole, the new center with the range of functions gets a clear face. At the same time it makes a boundary between the street, the program and the park. A passage in the center ensures the necessary permeability. The simple intervention gives the project a clear reception function: clear access to and from the functions creates a pleasant place to relax.