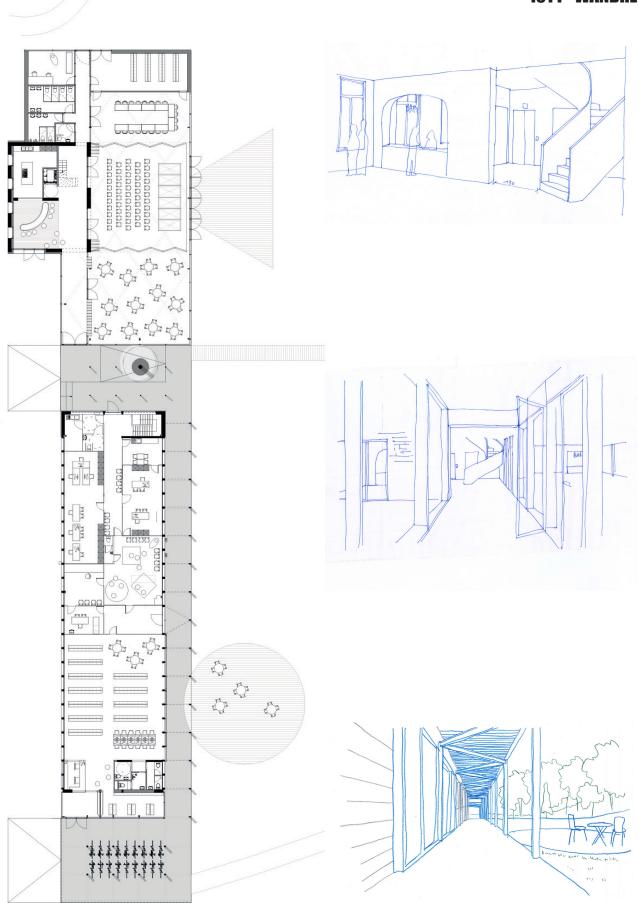

## **AgwA**

The city of Liège wishes a new center in its suburb of Wandre. An existing, architecturally valuable mansion is empty; Besides, we find a recently renovated concrete structure from the 70's where a library, police station, child & family office (ONE) and a neighborhood room are housed. The building is desolate on site, there is no real connection with the environment.

We choose to partly share the project in the mansion, as well as to safeguard the park as much as possible. It's a house like many in the street, but bigger, more sophisticated. A new perimeter encloses the existing building and the mansion; alternately filled with canopies and new spaces. A polyvalent hall forms the closing piece, with a view of the new park. We work on both the image of the whole from the park and from the street.

The linear structure gives the idea of a whole, the new center with the range of functions gets a clear face. At the same time it makes a boundary between the street, the program and the park. A passage in the center ensures the necessary permeability. The simple intervention gives the project a clear reception function: clear access to and from the functions creates a pleasant place to relax.

The new building consists of a pallet of different white-painted steel structures. It ensures readability of the unit and at the same time gives a subtle expression per function (bicycle storage, terrace, passage, hall, ...).