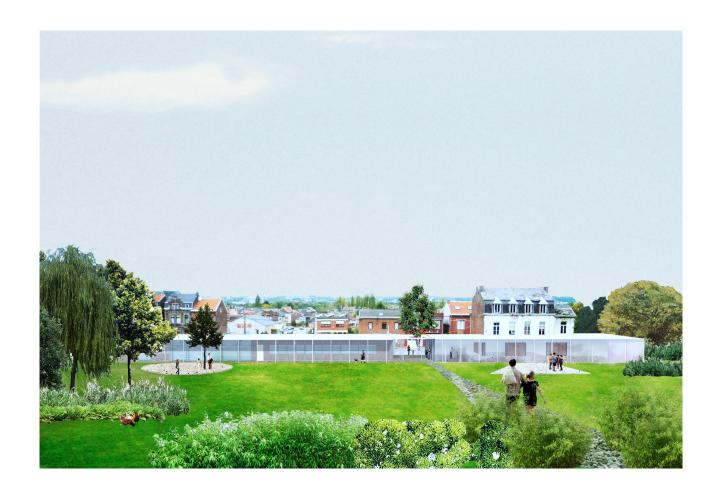

## **AgwA**

The city of Liège wishes a new center in its suburb of Wandre. An existing, architecturally valuable mansion is empty; Besides, we find a recently renovated concrete structure from the 70's where a library, police station, child & family office (ONE) and a neighborhood room are housed. The building is desolate on site, there is no real connection with the environment.

We choose to partly share the project in the mansion, as well as to safeguard the park as much as possible. It's a house like many in the street, but bigger, more sophisticated. A new perimeter encloses the existing building and the mansion; alternately filled with canopies and new spaces. A polyvalent hall forms the closing piece, with a view of the new park. We work on both the image of the whole from the park and from the street.

The linear structure gives the idea of a whole, the new center with the range of functions gets a clear face. At the same time it makes a boundary between the street, the program and the park. A passage in the center ensures the necessary permeability. The simple intervention gives the project a clear reception function: clear access to and from the functions creates a pleasant place to relax.